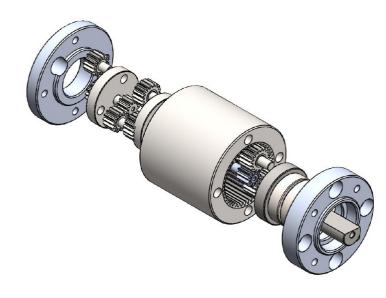

## MICRO PLANETARY GEAR REDUCER

Rototrans India Pvt Ltd a leading gearbox manufacturer located in Bangalore is proudly announces the launch of Micro planetary gear reducer which could be effectively integrated with BLDC/PMDC motors

Back lash free Shaft type and flange type (out-put) gear reducers are popular models which are as follows

- RTM series output shaft type with ratios 3,5,10,20,100 or custom made
- RTMO series output flange type with ratios 35,97 or custom made

Salient Features

- Sealed Ball Bearings
- High Reliability, High Efficiency Design
- IEC/NEMA Mounting Standards
- High Shaft Loading Capacity
- Low Backlash Design
- Strong, Caged Roller Bearings
- Precision Input Pinion with Balanced Clamp Collar