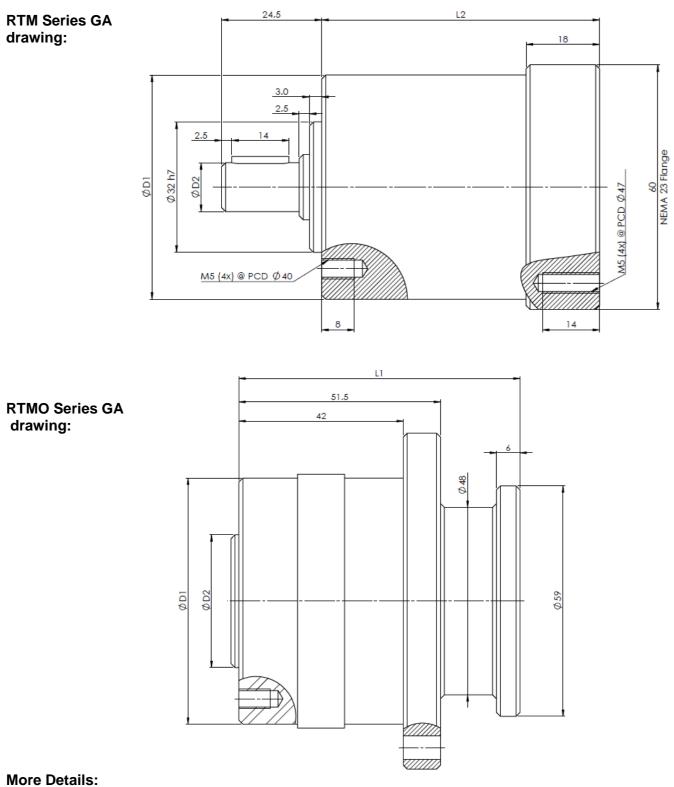

Back lash free Shaft type and flange type (out-put) gear reducers are popular models which are as follows

- RTM series output shaft type with ratios 3,5,10,20,100 or custom made
- RTMO series output flange type with ratios 35,97 or custom made

Technical specification are as below:

| Model            | Backlash<br>(arc<br>min) | Gear<br>ratio | Effic-<br>ency(%) | Rated<br>torque<br>>10000<br>Hours<br>(Nm) | Emergency<br>stop<br>Torque<br>(Nm) | Inertial<br>at motor<br>shaft<br>(kg*cm2) | Noise<br>(dB(A)) | Radial<br>load<br>@<br>12mm<br>(N) | Axial<br>load<br>(N) | Weight<br>(kg) | L1<br>(mm) | D1<br>(mm) | D2<br>(mm)<br>(h7) |
|------------------|--------------------------|---------------|-------------------|--------------------------------------------|-------------------------------------|-------------------------------------------|------------------|------------------------------------|----------------------|----------------|------------|------------|--------------------|
| RTM055-003-12-00 | 10                       | 3             | 97                | 12                                         | 40                                  | 0.28                                      | <70              | 500                                | 600                  | 1.0            | 68         | 55         | 12                 |
| RTM055-005-12-00 | 10                       | 5             | 97                | 15                                         | 45                                  | 0.17                                      | <70              | 500                                | 600                  | 1.0            | 68         | 55         | 12                 |
| RTM055-012-12-00 | 10                       | 12            | 94                | 20                                         | 60                                  | 0.16                                      | <70              | 500                                | 600                  | 1.2            | 84.8       | 55         | 12                 |
| RTM055-020-12-00 | 10                       | 20            | 94                | 20                                         | 60                                  | 0.16                                      | <70              | 500                                | 600                  | 1.2            | 84.8       | 55         | 12                 |
| RTM055-100-12-00 | 10                       | 100           | 90                | 20                                         | 60                                  | 0.11                                      | <70              | 500                                | 600                  | 1.5            | 98.6       | 55         | 12                 |
| RTO063-035-34-00 | <7                       | 35            | >90               | 37                                         | 74                                  | 0.006                                     | -                | 2600                               | 3700                 | 1.34           | 71.8       | 63         | 34                 |
| RTO080-097-46-00 | <7                       | 97            | >90               | 78                                         | 156                                 | 0.027                                     | -                | 4800                               | 6900                 | 2.10           | 78.8       | 80         | 46                 |